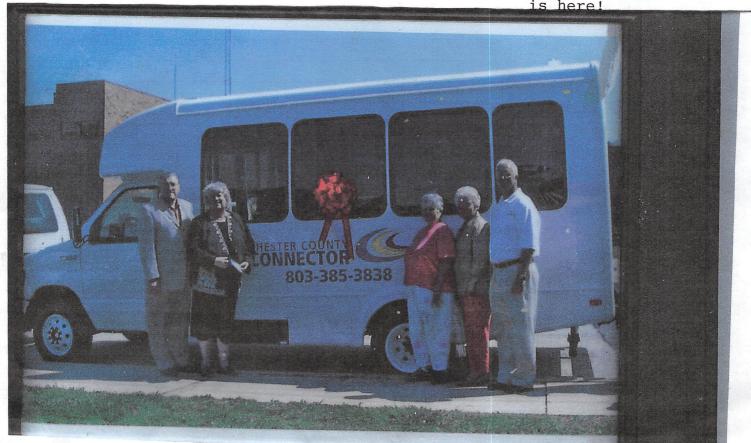

## Sweet Taste of Success

I was attending a Silver Haired Legislative Session; there I was warmly greeted by Sheron.

I seized the opportunity to tell Sheron my plans to promote a Senior Transportation Project for Senior Citizens in Chester County. Sheron provided a listening ear; I tried to make my goals perfectly clear.

I shifted to first gear, from Sheron's receptive smile, I could tell that she was supportive of my ideas. Sheron understood what I wanted to do; I was ready to follow through. To God Be the Glory.

Project Pathway's is now Reality-Paved with the Fruit of the Spirit. Chester Connector